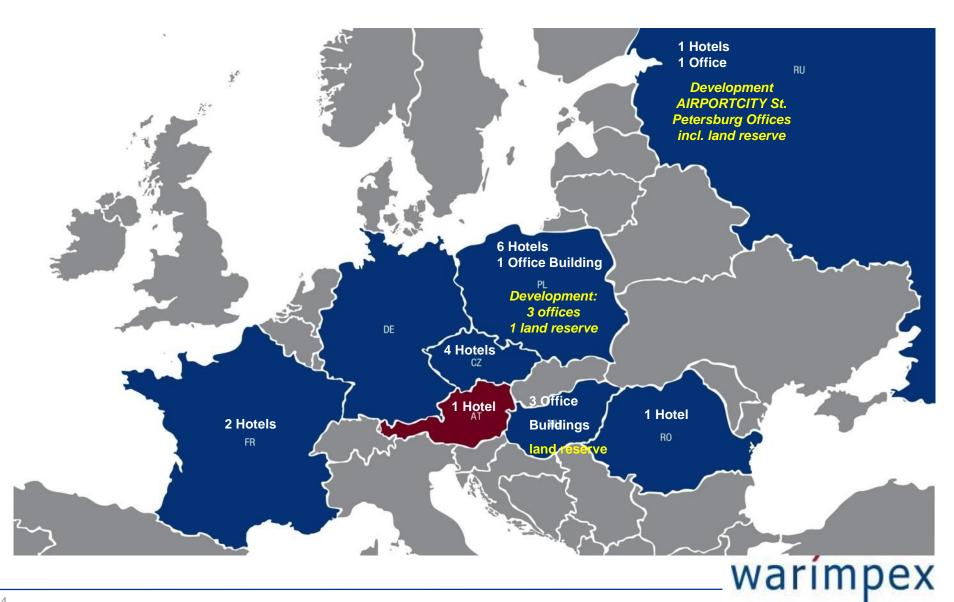

#### **Company Highlights**

Warimpex Finanz- und Beteiligungs AG, Vienna is one of the largest investors in commercial property development, operation and sale in the CEE region with 15 Hotels (3,700 rooms) and 5 office buildings (42,000 sqm) in 7 countries

#### **Portfolio Overview**