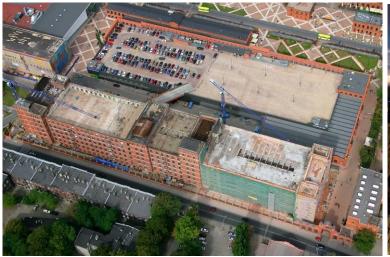

#### **The former Poznanski Textile factory**

#### **Manufaktura: The Destination Center**

230 million euros annual turnover, 19 million visitors, 3 000 employees