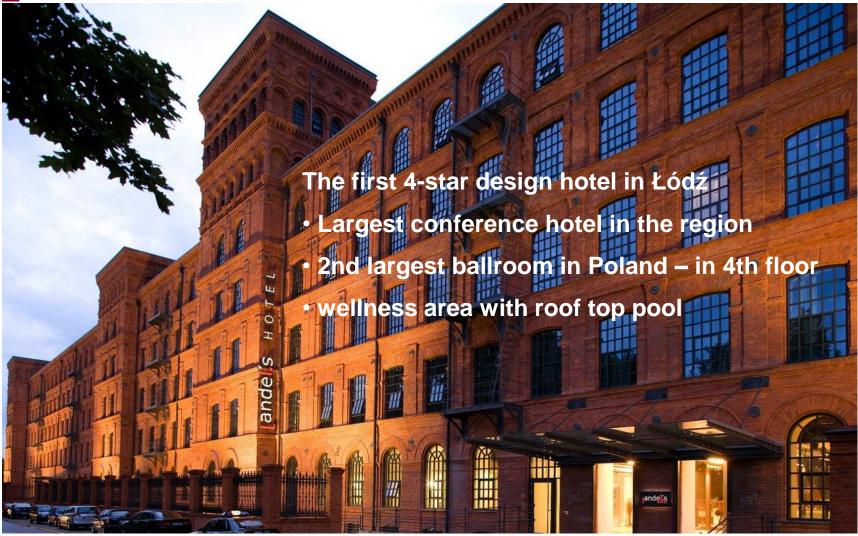

## andel's Design Hotels

#### a unique experience of contemporary lifestyle de luxe

290 rooms opened 2002/2004
"andel" = angel in Czech language