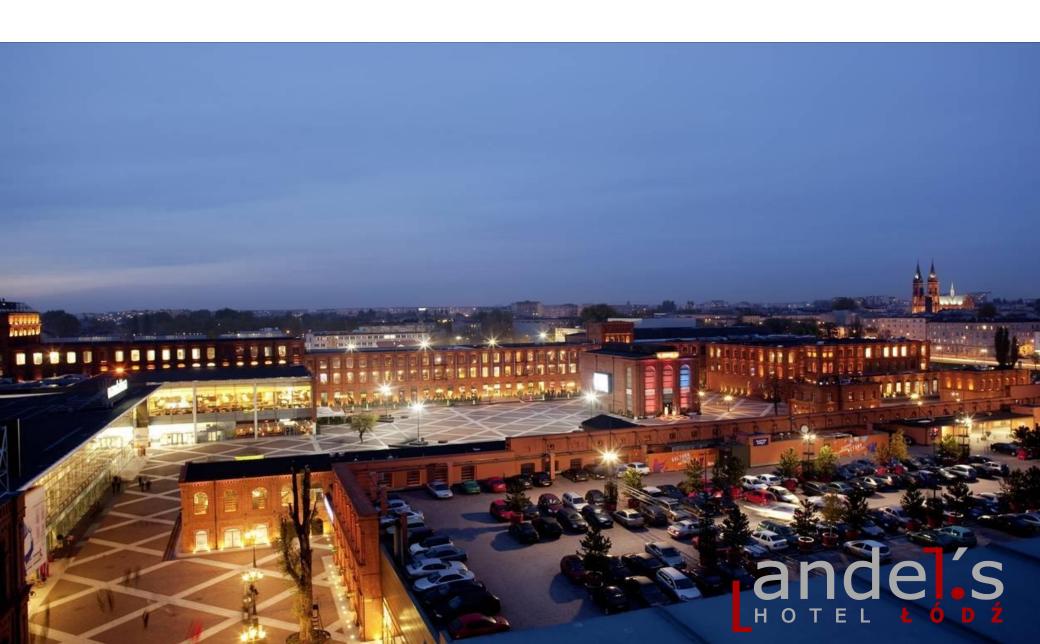

#### **Manufaktura: The Destination Center**

230 million euros annual turnover, 19 million visitors, 3 000 employees

#### **Key figures**

• Culture: 8.000 m<sup>2</sup>

Hotel / Conference: 40.000m<sup>2</sup>

andel's

• Retail: 101.000 m<sup>2</sup>

• Leisure: 21.000 m<sup>2</sup>

**TOTAL GLA 150.000 M<sup>2</sup>** 