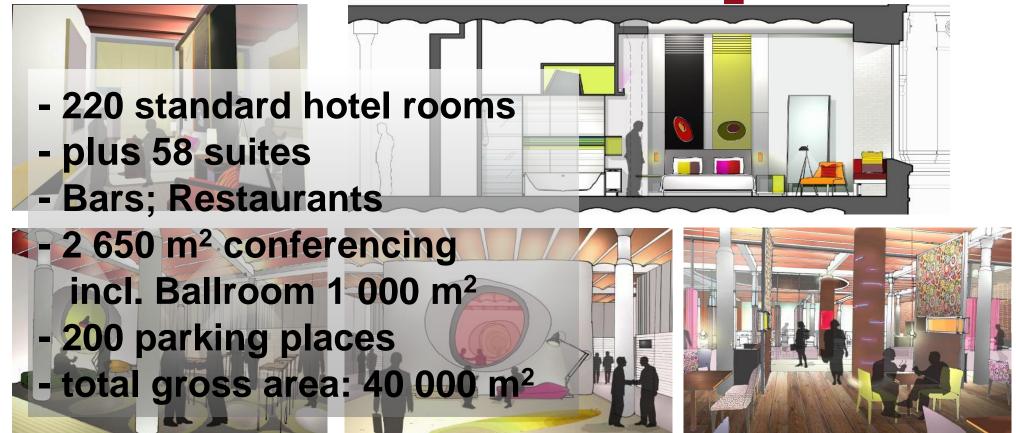

#### **Key figures**

• Culture: 8.000 m<sup>2</sup>

Hotel / Conference: 40.000m<sup>2</sup>

andel's

• Retail: 101.000 m<sup>2</sup>

• Leisure: 21.000 m<sup>2</sup>

**TOTAL GLA 150.000 M<sup>2</sup>** 