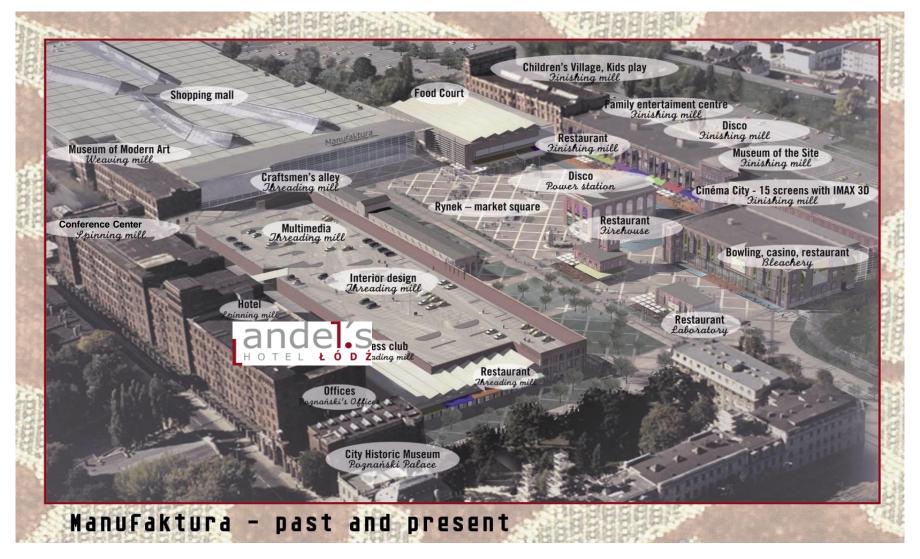

#### **Manufaktura: The Destination Center**

230 million euros annual turnover, 19 million visitors, 3 000 employees

#### **Key figures**

• Culture: 8.000 m<sup>2</sup>

Hotel / Conference: 40.000m<sup>2</sup>

andel's

• Retail: 101.000 m<sup>2</sup>

• Leisure: 21.000 m<sup>2</sup>

**TOTAL GLA 150.000 M<sup>2</sup>** 